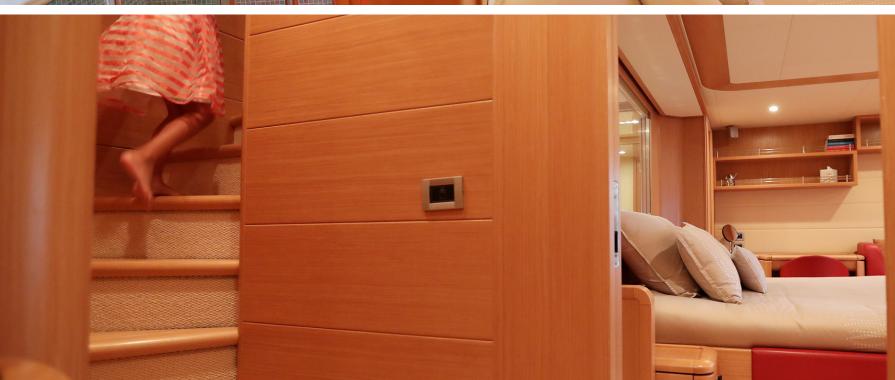

The M/Y Felina is designed to accommodate up to 9 passengers in 4 cabins, including 1 Master, 1 VIP and 2 Twin (1 with Pullman).

Felina has a spacious living room and dining room, leading to a large cockpit, kitchen and wheelhouse. A convenient day toilet also located on the main deck. Large main cabin with oversized windows, spacious bathroom with large shower. VIP cabin in front with double bed, attached bathroom and dressing room. Two other guests cabin, each with a bathroom, 2 single beds and an extra Pullman bunk in each. Crew accommodations for 3 members.