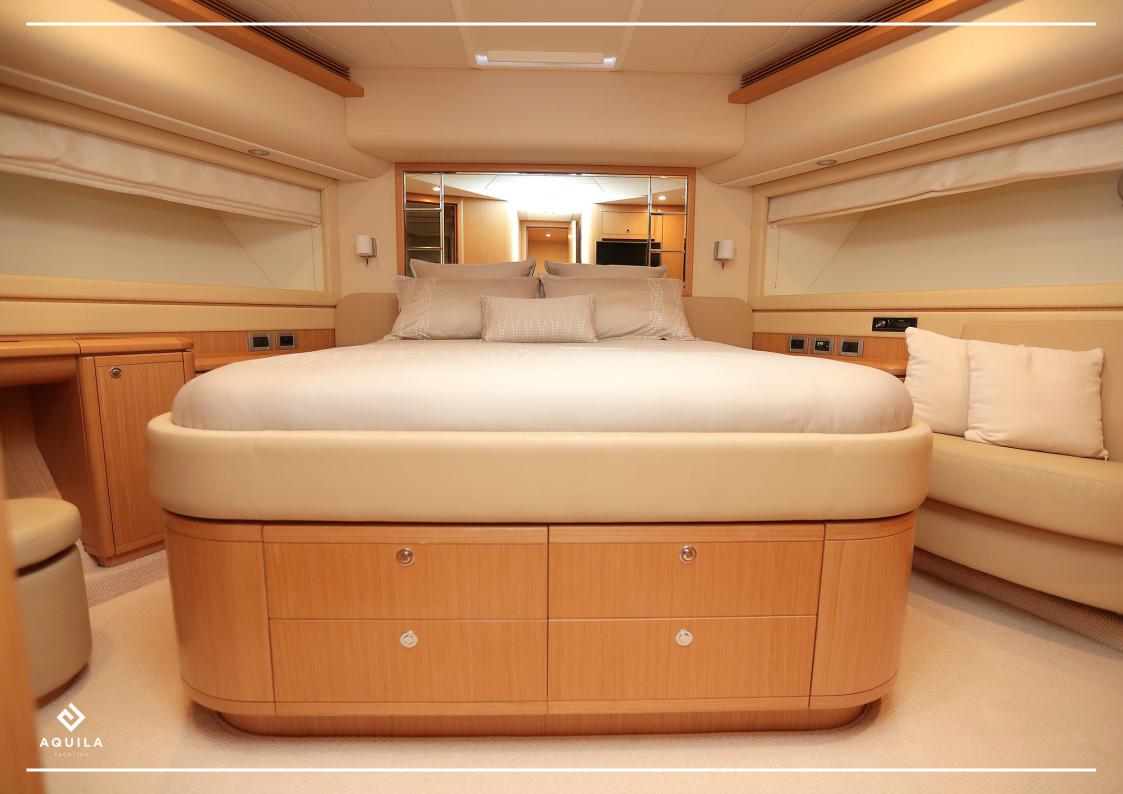

The M/Y Felina is designed to accommodate up to 9 passengers in 4 cabins, including 1 Master, 1 VIP and 2 Twin (1 with Pullman).

Felina has a spacious living room and dining room, leading to a large cockpit, kitchen and wheelhouse. A convenient day toilet also located on the main deck. Large main cabin with oversized windows, spacious bathroom with large shower. VIP cabin in front with double bed, attached bathroom and dressing room. Two other guests cabin, each with a bathroom, 2 single beds and an extra Pullman bunk in each. Crew accommodations for 3 members.