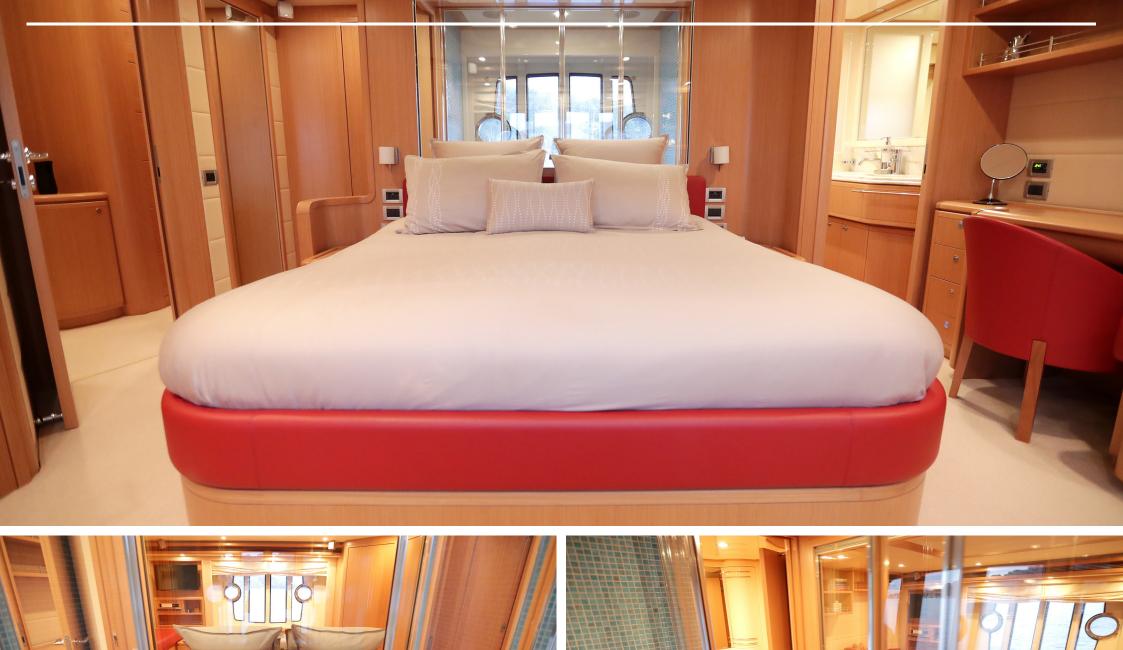

The M/Y Felina is designed to accommodate up to 9 passengers in 4 cabins, including 1 Master, 1 VIP and 2 Twin (1 with Pullman).

Felina has a spacious living room and dining room, leading to a large cockpit, kitchen and wheelhouse. A convenient day toilet also located on the main deck. Large main cabin with oversized windows, spacious bathroom with large shower. VIP cabin in front with double bed, attached bathroom and dressing room. Two other guests cabin, each with a bathroom, 2 single beds and an extra Pullman bunk in each. Crew accommodations for 3 members.