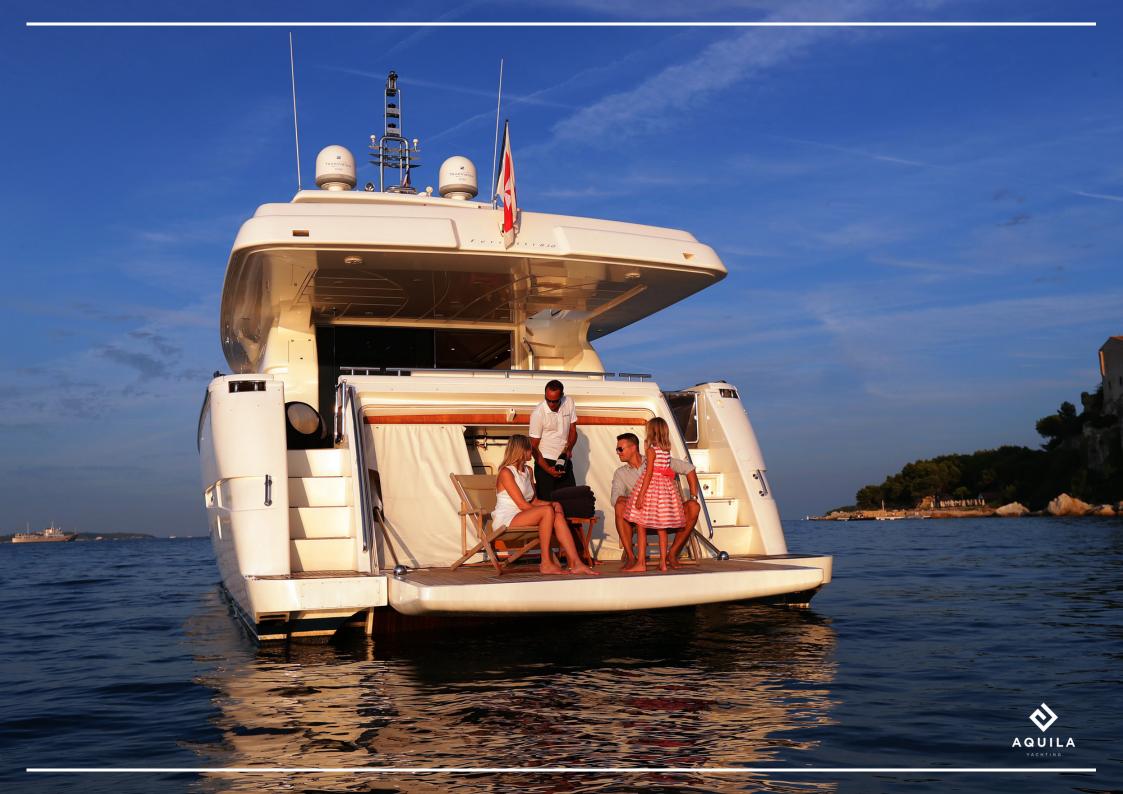

## DESCRIPTION

The Luxurious motor yacht Ferretti 830 Hard Top 23m is a very spacious yacht for her length: Large fly-bridge with many seats and a jacuzzi located on it to make life even more enjoyable on board.

The M/Y Felina is designed to accommodate up to 9 passengers in 4 cabins, including 1 Master, 1 VIP and 2 Twin (1 with Pullman).

Felina has a spacious living room and dining room, leading to a large cockpit, kitchen and wheelhouse. A convenient day toilet also located on the main deck. Large main cabin with oversized windows, spacious bathroom with large shower. VIP cabin in front with double bed, attached bathroom and dressing room. Two other guests cabin, each with a bathroom, 2 single beds and an extra Pullman bunk in each. Crew accommodations for 3 members.