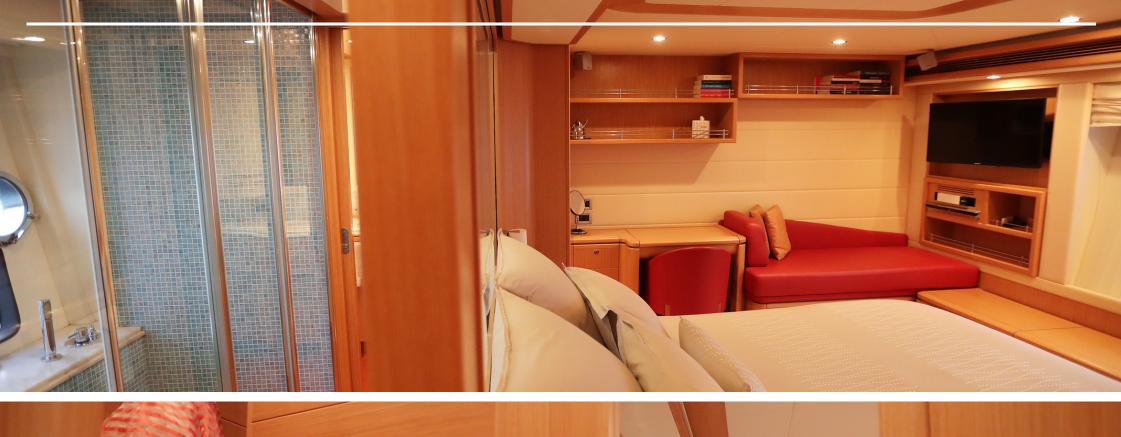

The M/Y Felina is designed to accommodate up to 9 passengers in 4 cabins, including 1 Master, 1 VIP and 2 Twin (1 with Pullman).

Felina has a spacious living room and dining room, leading to a large cockpit, kitchen and wheelhouse. A convenient day toilet also located on the main deck. Large main cabin with oversized windows, spacious bathroom with large shower. VIP cabin in front with double bed, attached bathroom and dressing room. Two other guests cabin, each with a bathroom, 2 single beds and an extra Pullman bunk in each. Crew accommodations for 3 members.

Saloon: 1 TV and bose system sound with canal satellite and Playstation 4  $\mid$  1 TV with canal satellite in the master Room  $\mid$  1 TV in the VIP Room  $\mid$ 