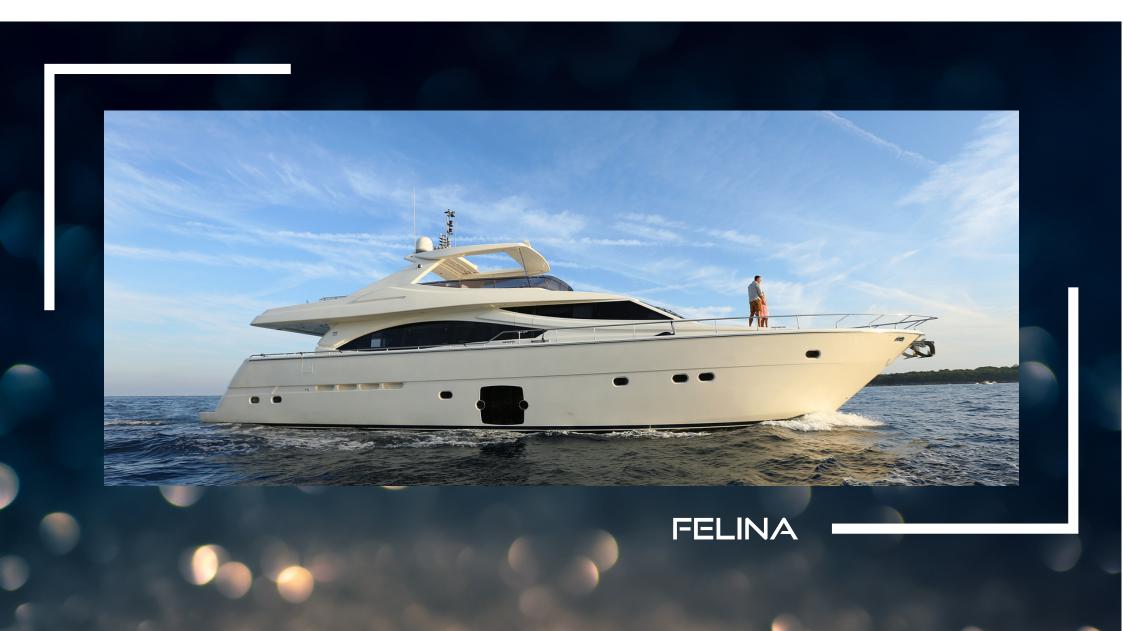

## DESCRIPTION

The Luxurious motor yacht Ferretti 830 Hard Top 23m is a very spacious yacht for her length: Large fly-bridge with many seats and a jacuzzi located on it to make life even more enjoyable on board.

The M/Y Felina is designed to accommodate up to 9 passengers in 4 cabins, including 1 Master, 1 VIP and 2 Twin (1 with Pullman).

Felina has a spacious living room and dining room, leading to a large cockpit, kitchen and wheelhouse. A convenient day toilet also located on the main deck. Large main cabin with oversized windows, spacious bathroom with large shower. VIP cabin in front with double bed, attached bathroom and dressing room. Two other guests cabin, each with a bathroom, 2 single beds and an extra Pullman bunk in each. Crew accommodations for 3 members.

Mediterranean coast, Corsica Sardinia, Capri

40 000 / week hight season

| BUILDER CONSTRUCTION | FERRETTI      |
|----------------------|---------------|
| MODEL                | FERRETTI 830  |
| LOCATION             | GOLFE-JUAN    |
| YEAR                 | 2009          |
| LENGTH               | 25.30 M       |
| BEAM                 | 6.22 M        |
| DRAFT                | 1.90 M        |
| ENGINES              | 2XMTU 1820 HP |