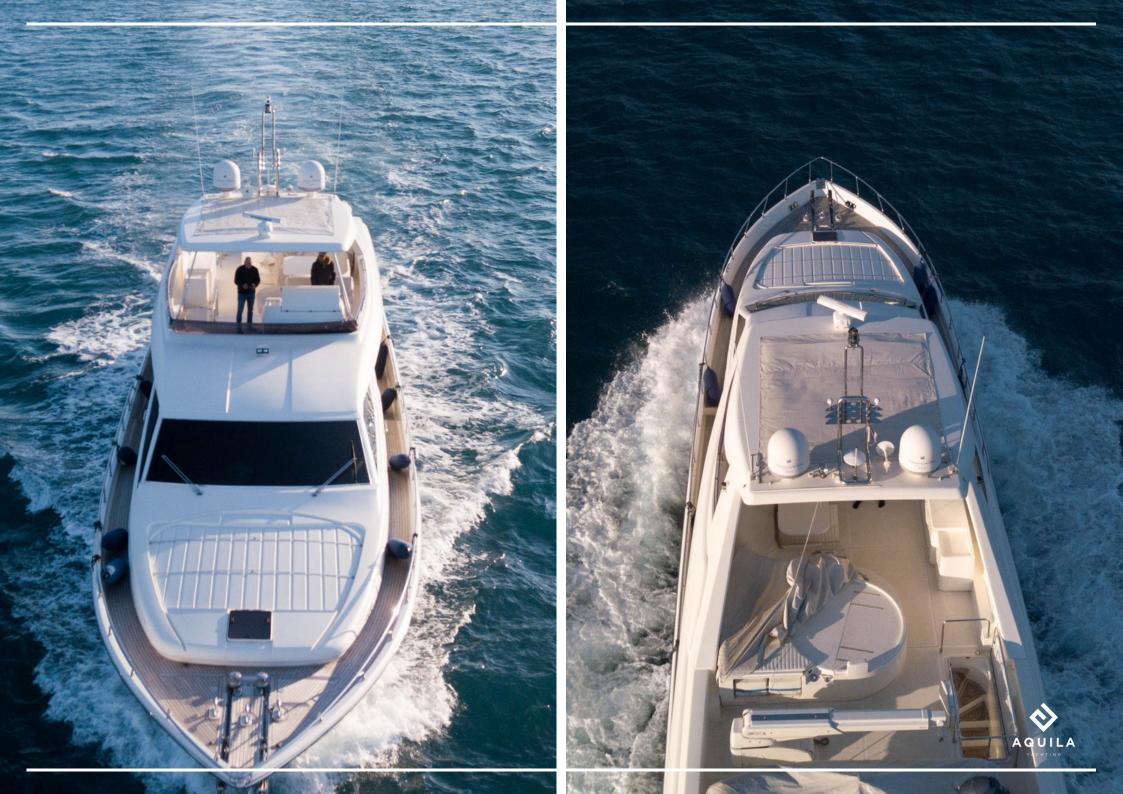

## DESCRIPTION

The Luxurious motor yacht Ferretti 830 Hard Top 23m is a very spacious yacht for her length: Large fly-bridge with many seats and a jacuzzi located on it to make life even more enjoyable on board.

Mediterranean coast, Corsica Sardinia, Capri

40 000 / week hight season

| BUILDER CONSTRUCTION | FERRETTI      |
|----------------------|---------------|
| MODEL                | FERRETTI 830  |
| LOCATION             | GOLFE-JUAN    |
| YEAR                 | 2009          |
| LENGTH               | 25.30 M       |
| BEAM                 | 6.22 M        |
| DRAFT                | 1.90 M        |
| ENGINES              | 2XMTU 1820 HP |