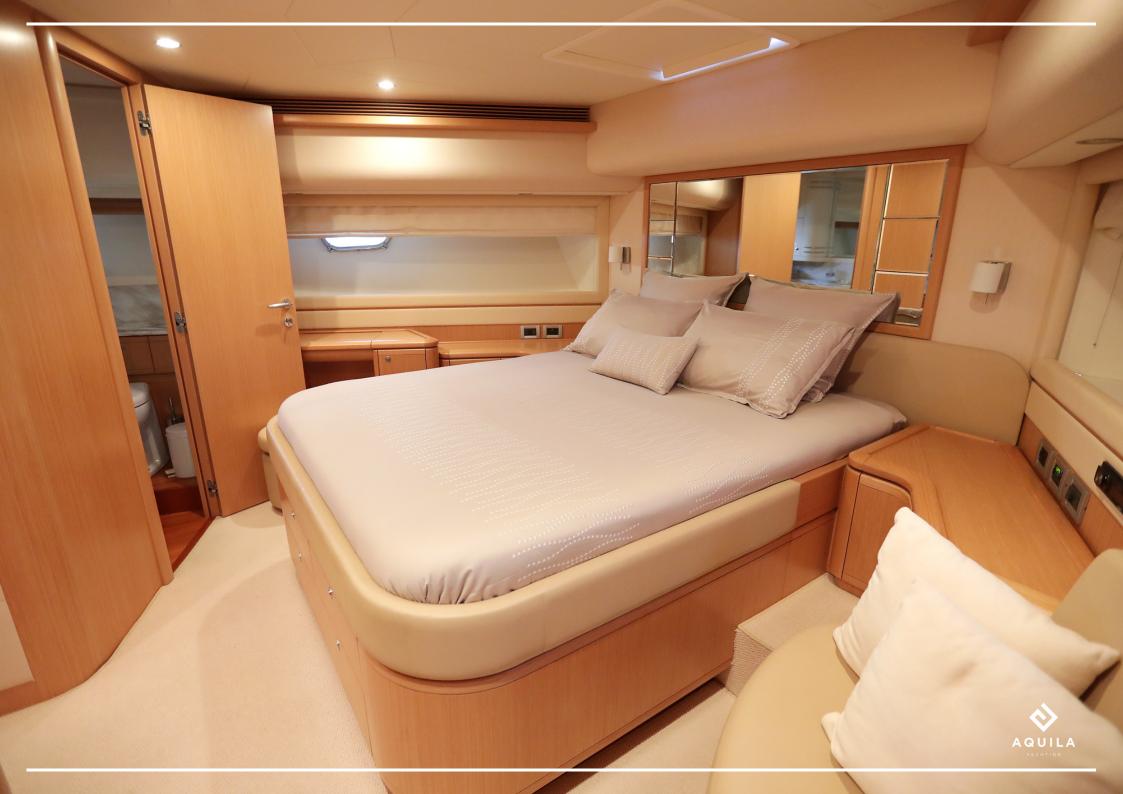

The M/Y Felina is designed to accommodate up to 9 passengers in 4 cabins, including 1 Master, 1 VIP and 2 Twin (1 with Pullman).

Felina has a spacious living room and dining room, leading to a large cockpit, kitchen and wheelhouse. A convenient day toilet also located on the main deck. Large main cabin with oversized windows, spacious bathroom with large shower. VIP cabin in front with double bed, attached bathroom and dressing room. Two other guests cabin, each with a bathroom, 2 single beds and an extra Pullman bunk in each. Crew accommodations for 3 members.