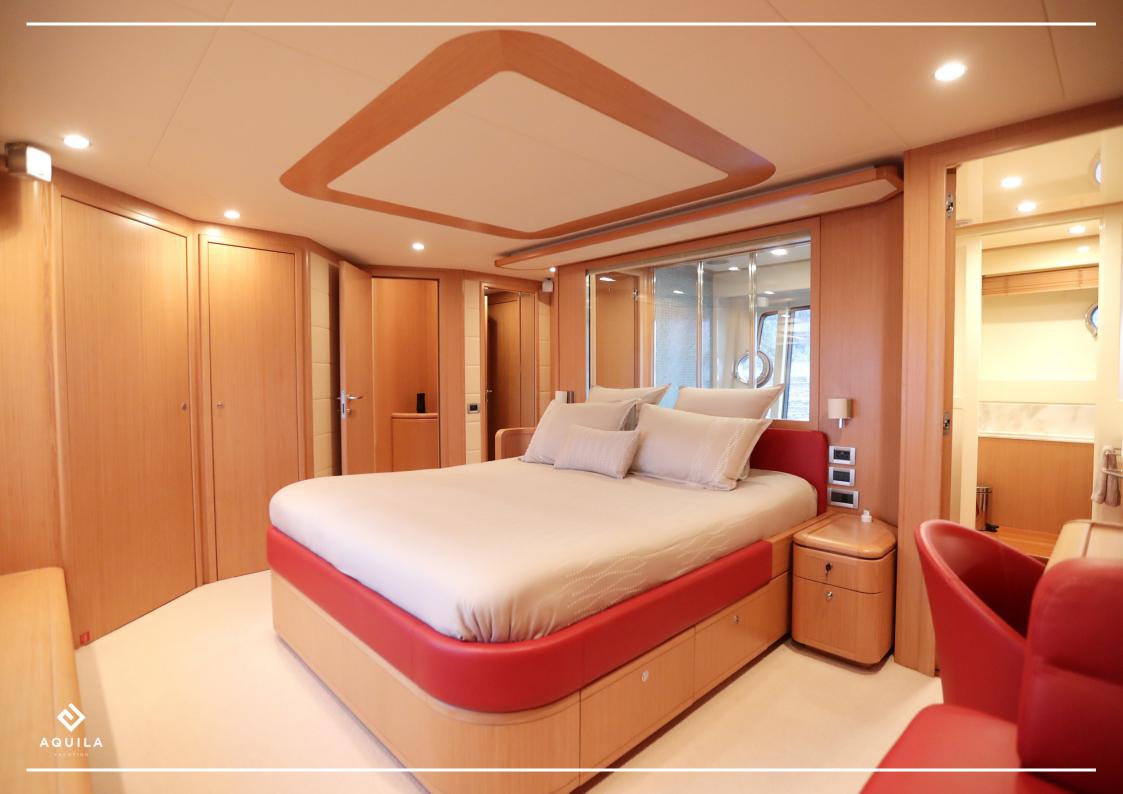

The M/Y Felina is designed to accommodate up to 9 passengers in 4 cabins, including 1 Master, 1 VIP and 2 Twin (1 with Pullman).

Felina has a spacious living room and dining room, leading to a large cockpit, kitchen and wheelhouse. A convenient day toilet also located on the main deck. Large main cabin with oversized windows, spacious bathroom with large shower. VIP cabin in front with double bed, attached bathroom and dressing room. Two other guests cabin, each with a bathroom, 2 single beds and an extra Pullman bunk in each. Crew accommodations for 3 members.