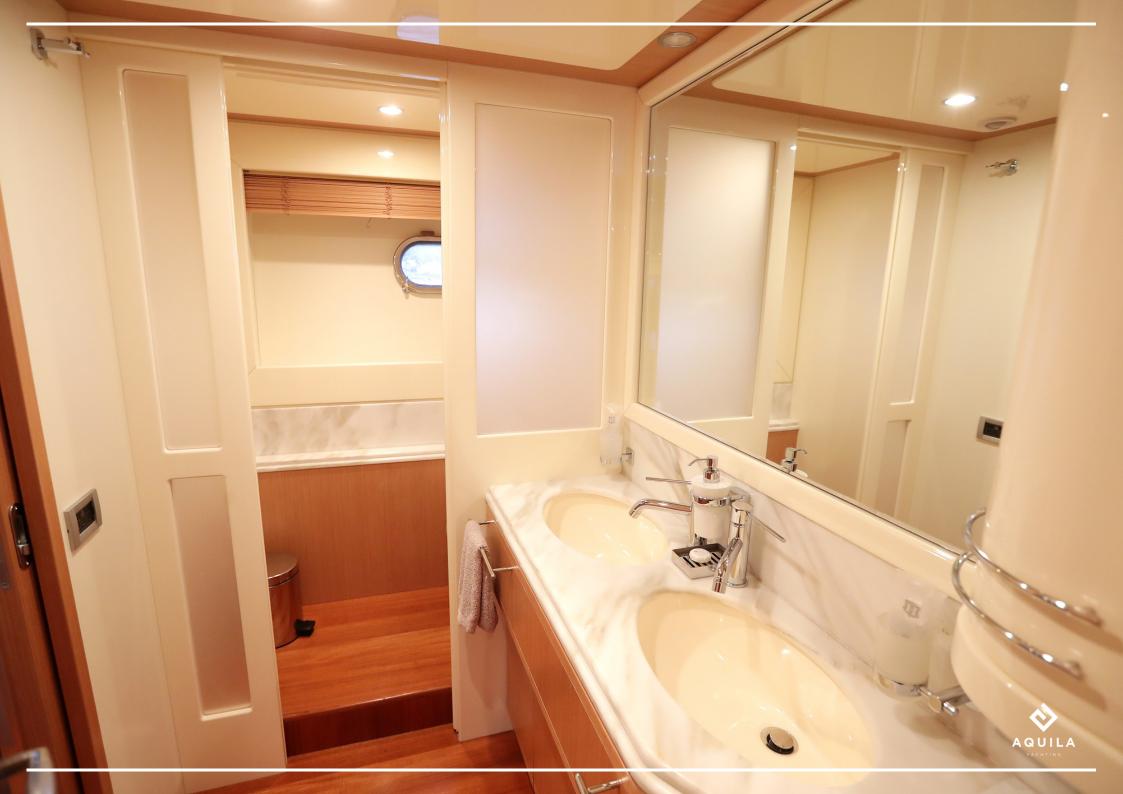

The M/Y Felina is designed to accommodate up to 9 passengers in 4 cabins, including 1 Master, 1 VIP and 2 Twin (1 with Pullman).

Felina has a spacious living room and dining room, leading to a large cockpit, kitchen and wheelhouse. A convenient day toilet also located on the main deck. Large main cabin with oversized windows, spacious bathroom with large shower. VIP cabin in front with double bed, attached bathroom and dressing room. Two other guests cabin, each with a bathroom, 2 single beds and an extra Pullman bunk in each. Crew accommodations for 3 members.