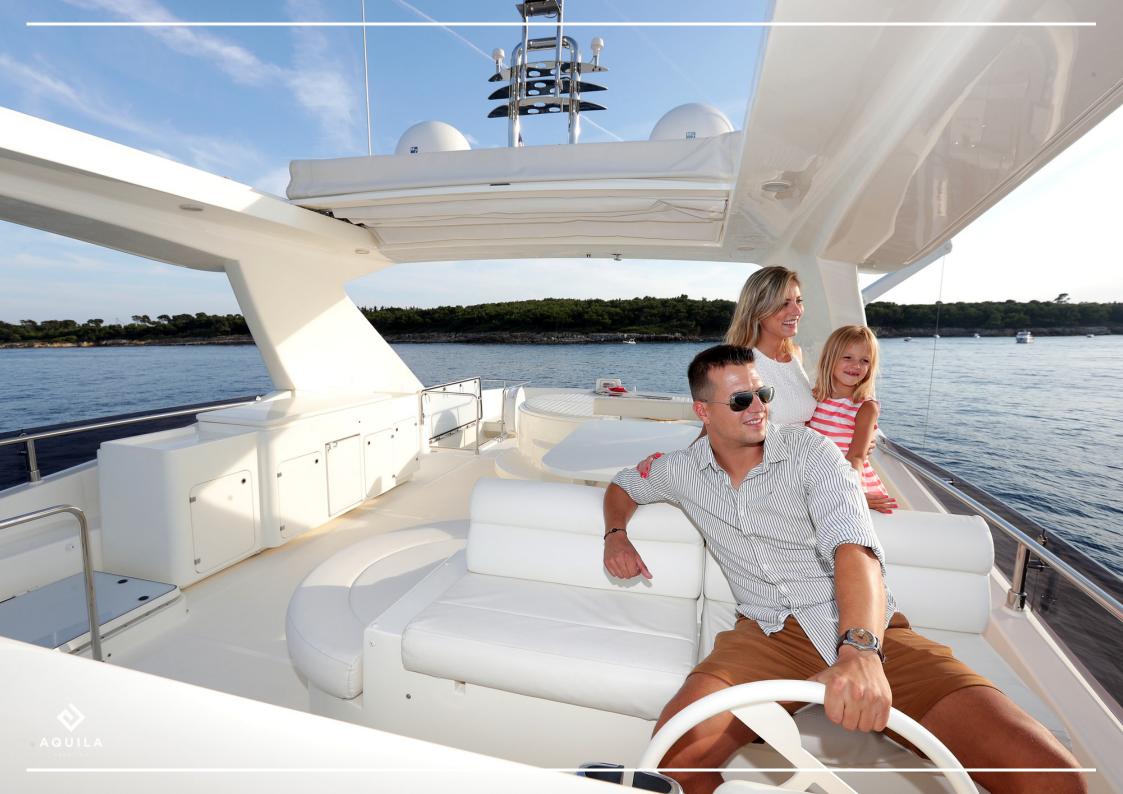

## DESCRIPTION

The Luxurious motor yacht Ferretti 830 Hard Top 23m is a very spacious yacht for her length: Large fly-bridge with many seats and a jacuzzi located on it to make life even more enjoyable on board.