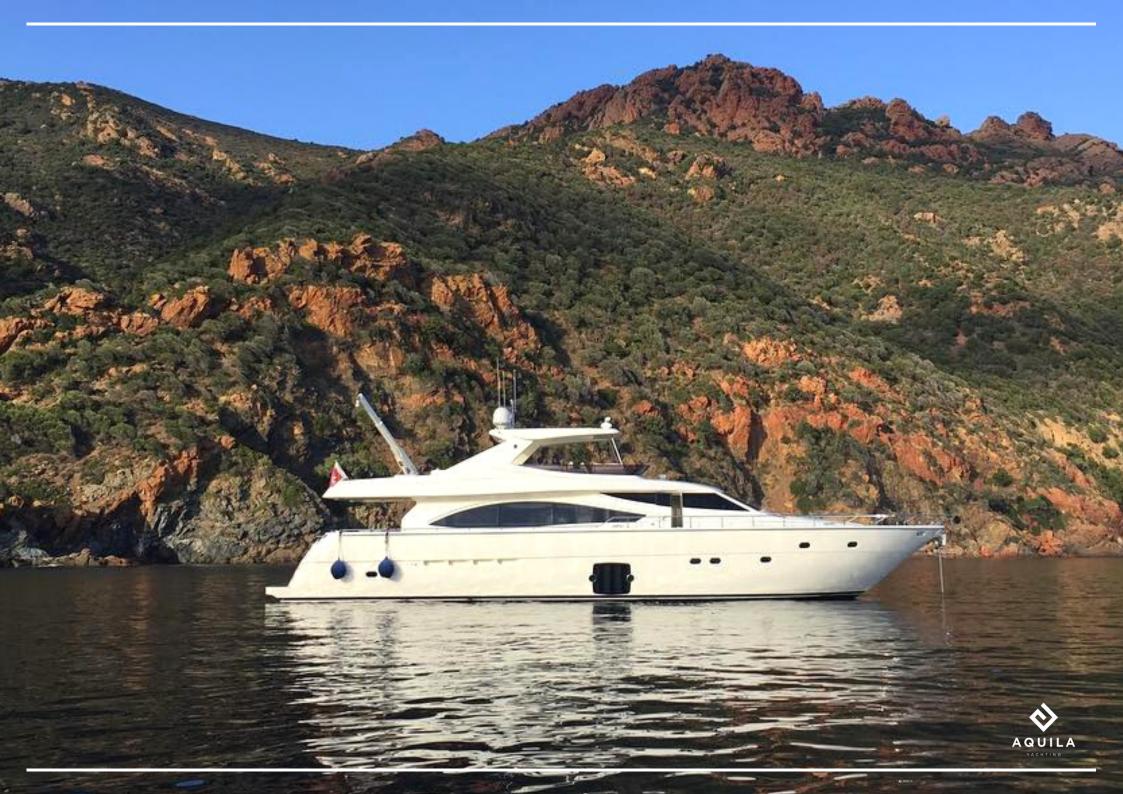

## DESCRIPTION

The Luxurious motor yacht Ferretti 830 Hard Top 23m is a very spacious yacht for her length: Large fly-bridge with many seats and a jacuzzi located on it to make life even more enjoyable on board.

Mediterranean coast, Corsica Sardinia, Capri

40 000 / week hight season

| BUILDER CONSTRUCTION | FERRETTI      |
|----------------------|---------------|
| MODEL                | FERRETTI 830  |
| LOCATION             | GOLFE-JUAN    |
| YEAR                 | 2009          |
| LENGTH               | 25.30 M       |
| BEAM                 | 6.22 M        |
| DRAFT                | 1.90 M        |
| ENGINES              | 2XMTU 1820 HP |