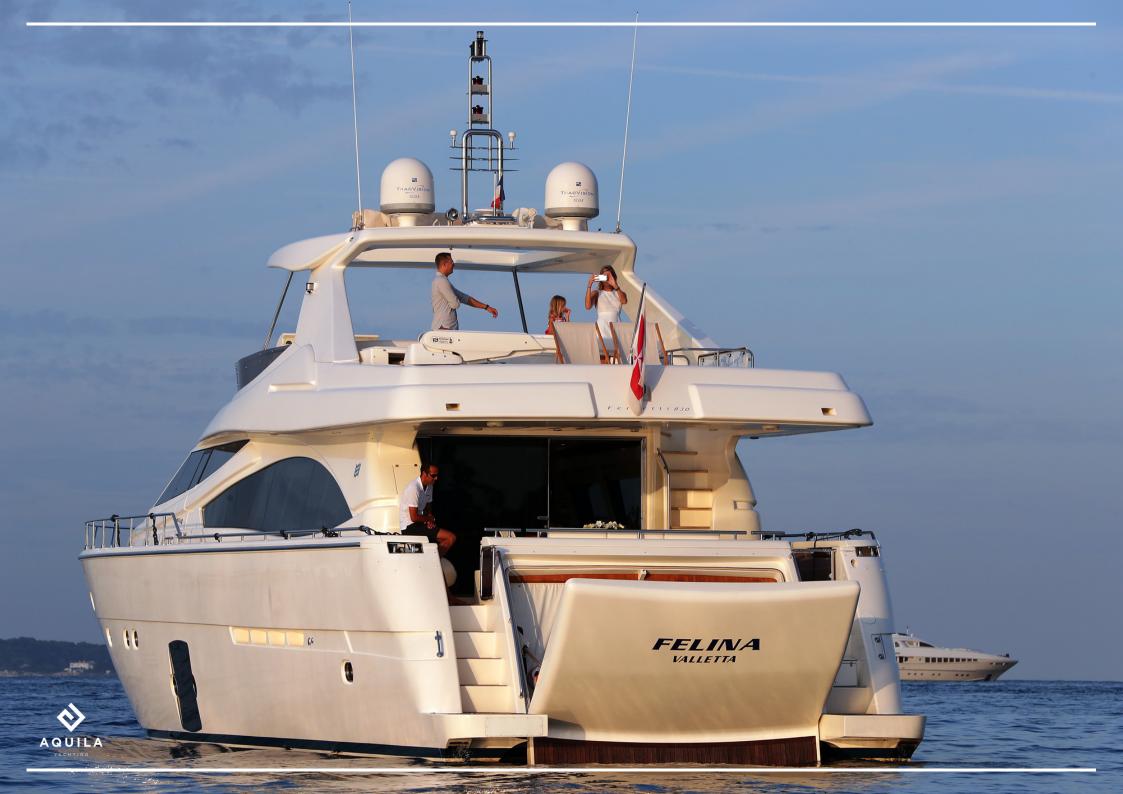

## DESCRIPTION

The Luxurious motor yacht Ferretti 830 Hard Top 23m is a very spacious yacht for her length: Large fly-bridge with many seats and a jacuzzi located on it to make life even more enjoyable on board.