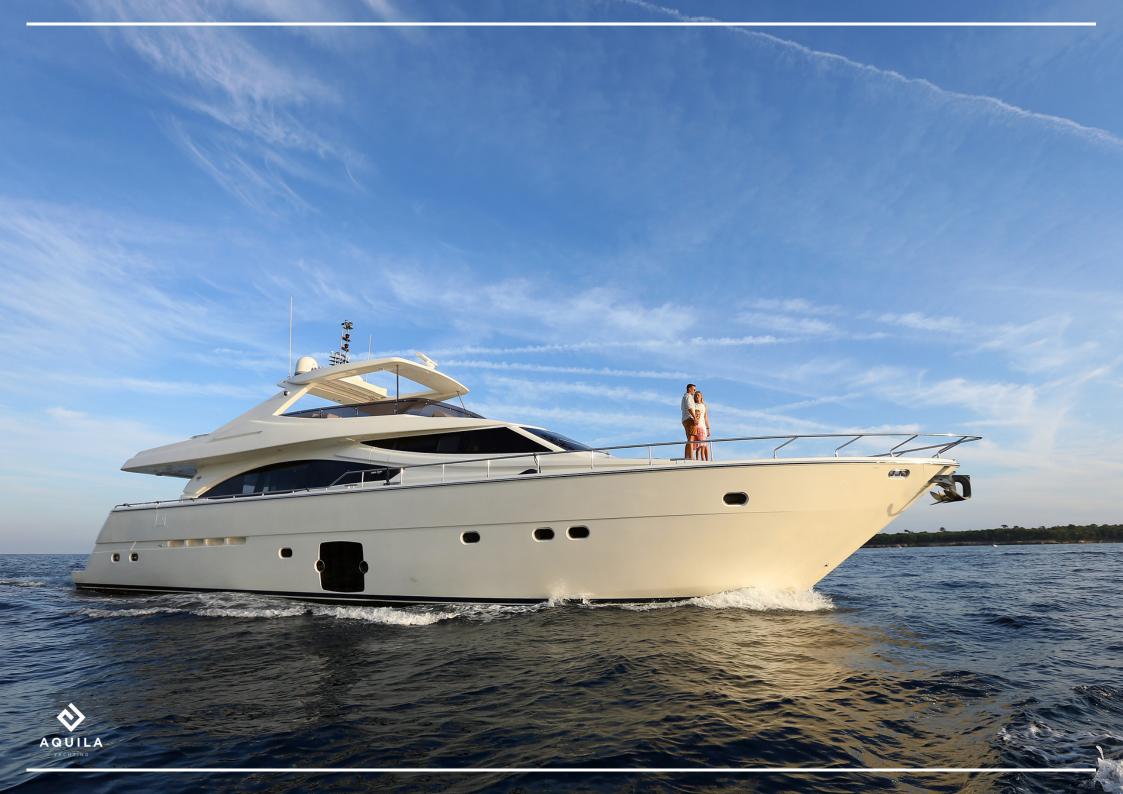

## DESCRIPTION

The Luxurious motor yacht Ferretti 830 Hard Top 23m is a very spacious yacht for her length: Large fly-bridge with many seats and a jacuzzi located on it to make life even more enjoyable on board.

The M/Y Felina is designed to accommodate up to 9 passengers in 4 cabins, including 1 Master, 1 VIP and 2 Twin (1 with Pullman).

Felina has a spacious living room and dining room, leading to a large cockpit, kitchen and wheelhouse. A convenient day toilet also located on the main deck. Large main cabin with oversized windows, spacious bathroom with large shower. VIP cabin in front with double bed, attached bathroom and dressing room. Two other guests cabin, each with a bathroom, 2 single beds and an extra Pullman bunk in each. Crew accommodations for 3 members.