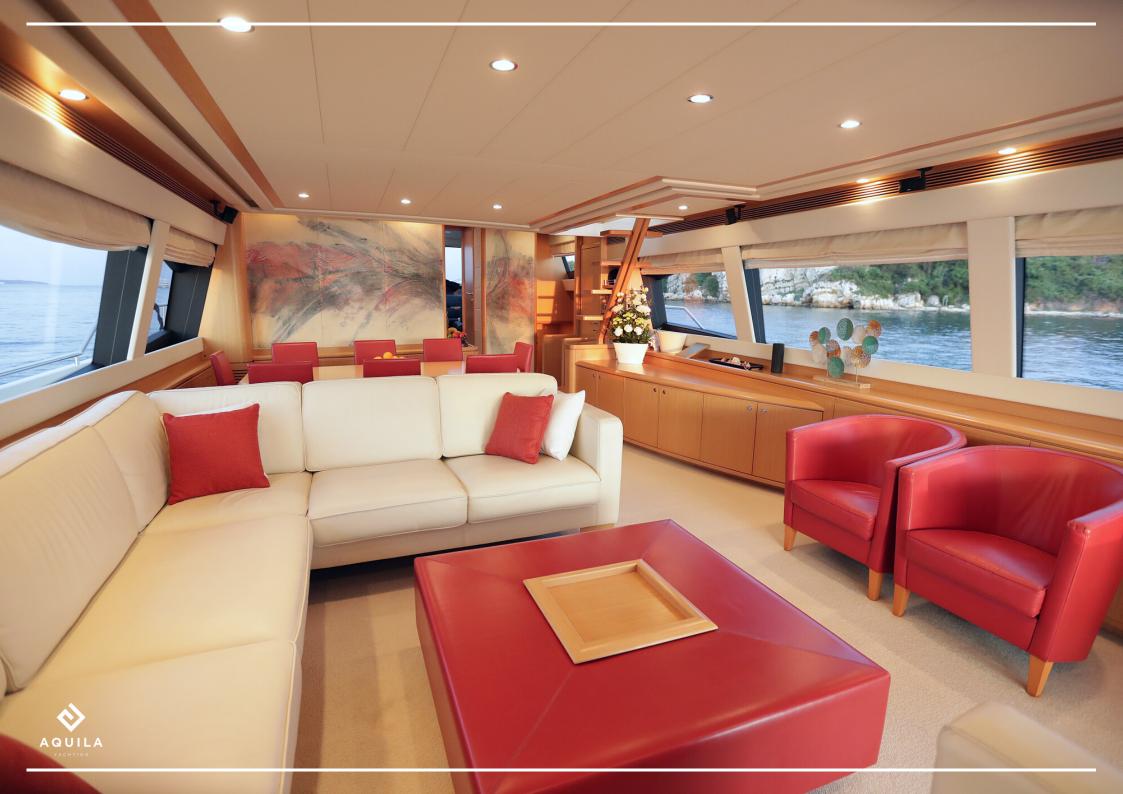

The M/Y Felina is designed to accommodate up to 9 passengers in 4 cabins, including 1 Master, 1 VIP and 2 Twin (1 with Pullman).

Felina has a spacious living room and dining room, leading to a large cockpit, kitchen and wheelhouse. A convenient day toilet also located on the main deck. Large main cabin with oversized windows, spacious bathroom with large shower. VIP cabin in front with double bed, attached bathroom and dressing room. Two other guests cabin, each with a bathroom, 2 single beds and an extra Pullman bunk in each. Crew accommodations for 3 members.