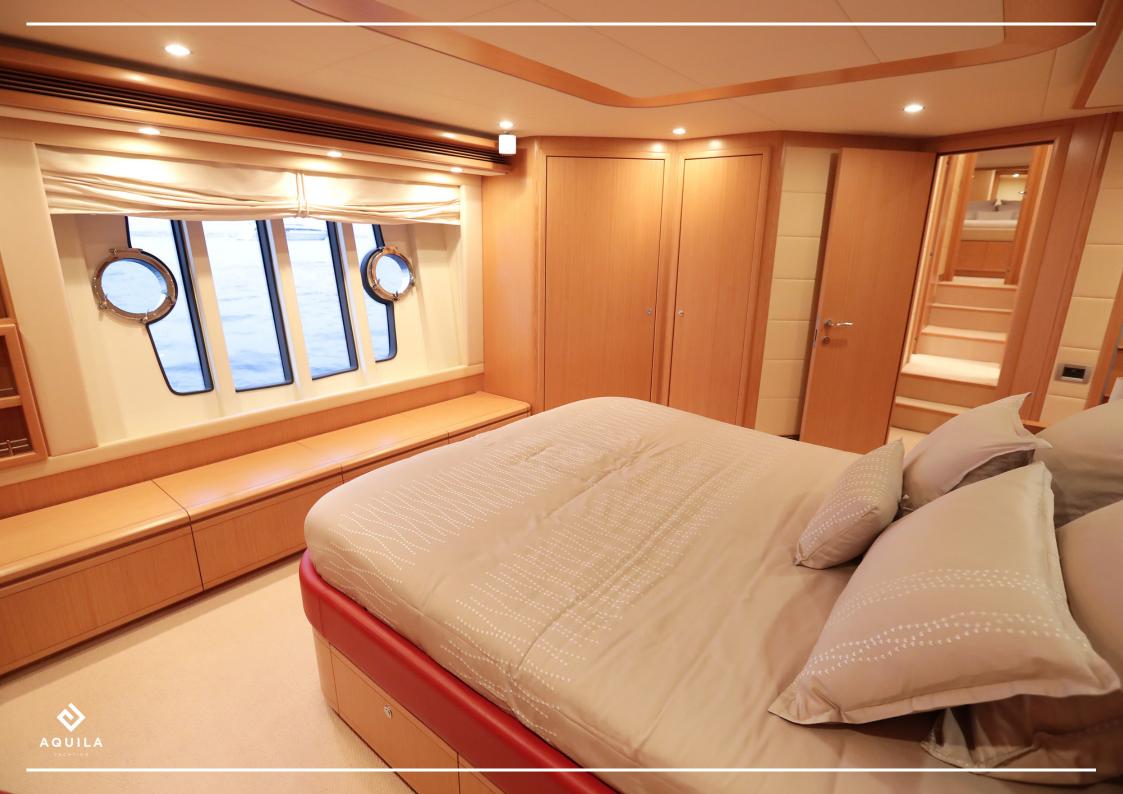

The M/Y Felina is designed to accommodate up to 9 passengers in 4 cabins, including 1 Master, 1 VIP and 2 Twin (1 with Pullman).

Felina has a spacious living room and dining room, leading to a large cockpit, kitchen and wheelhouse. A convenient day toilet also located on the main deck. Large main cabin with oversized windows, spacious bathroom with large shower. VIP cabin in front with double bed, attached bathroom and dressing room. Two other guests cabin, each with a bathroom, 2 single beds and an extra Pullman bunk in each. Crew accommodations for 3 members.