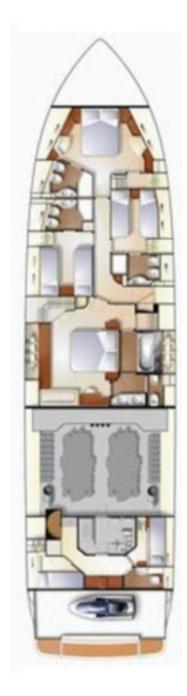

## LAYOUT

The M/Y Felina is designed to accommodate up to 9 passengers in 4 cabins, including 1 Master, 1 VIP and 2 Twin (1 with Pullman).

Felina has a spacious living room and dining room, leading to a large cockpit, kitchen and wheelhouse. A convenient day toilet also located on the main deck. Large main cabin with oversized windows, spacious bathroom with large shower. VIP cabin in front with double bed, attached bathroom and dressing room. Two other guests cabin, each with a bathroom, 2 single beds and an extra Pullman bunk in each. Crew accommodations for 3 members.