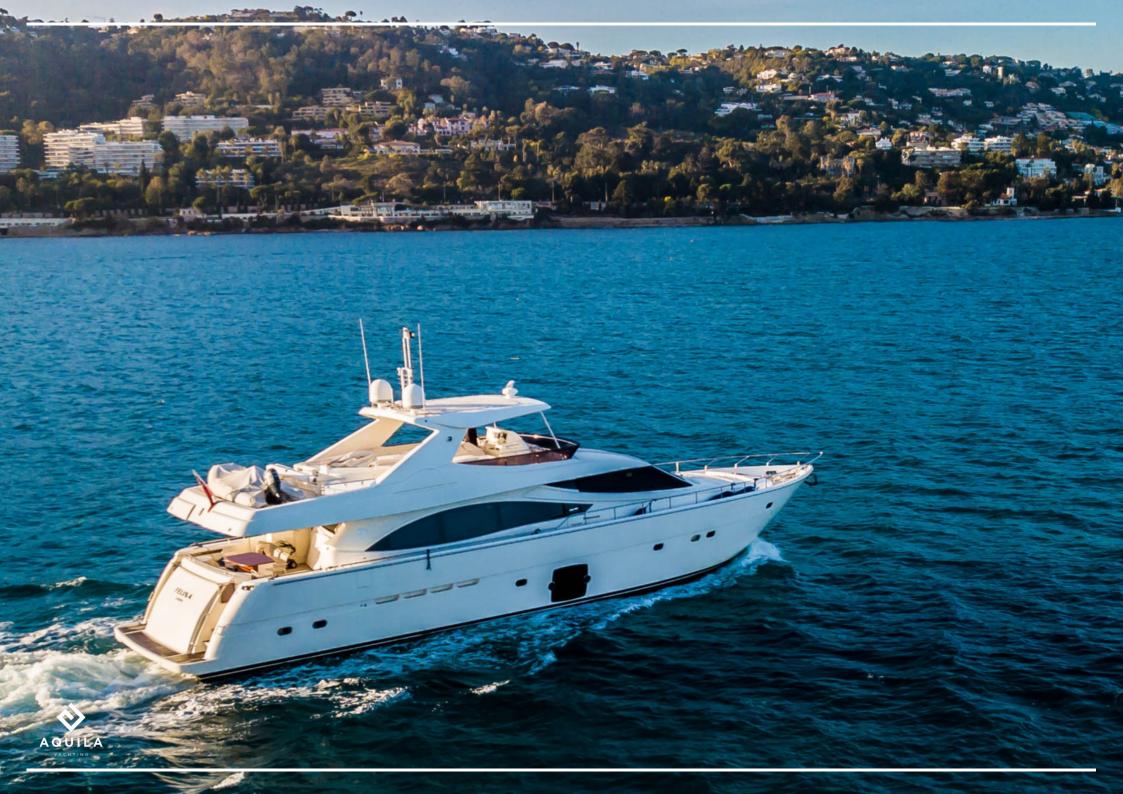

## DESCRIPTION

The Luxurious motor yacht Ferretti 830 Hard Top 23m is a very spacious yacht for her length: Large fly-bridge with many seats and a jacuzzi located on it to make life even more enjoyable on board.

The M/Y Felina is designed to accommodate up to 9 passengers in 4 cabins, including 1 Master, 1 VIP and 2 Twin (1 with Pullman).

Felina has a spacious living room and dining room, leading to a large cockpit, kitchen and wheelhouse. A convenient day toilet also located on the main deck. Large main cabin with oversized windows, spacious bathroom with large shower. VIP cabin in front with double bed, attached bathroom and dressing room. Two other guests cabin, each with a bathroom, 2 single beds and an extra Pullman bunk in each. Crew accommodations for 3 members.