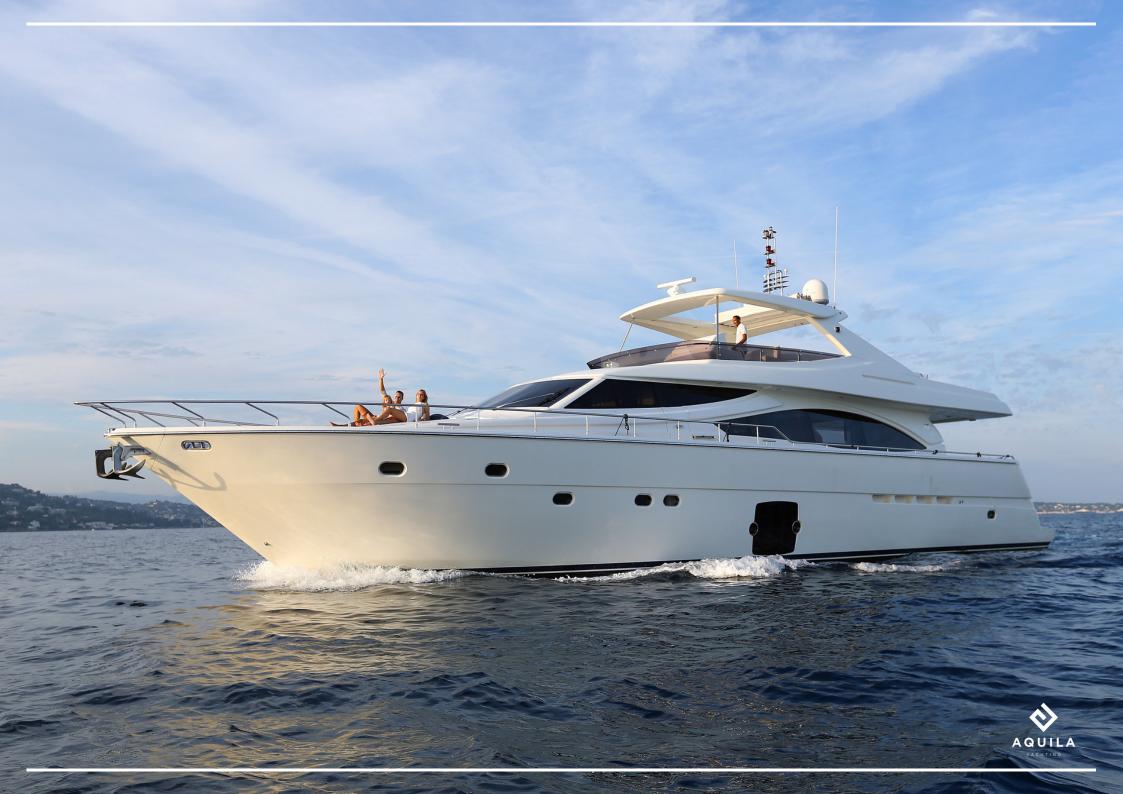

## DESCRIPTION

The Luxurious motor yacht Ferretti 830 Hard Top 23m is a very spacious yacht for her length: Large fly-bridge with many seats and a jacuzzi located on it to make life even more enjoyable on board.

The M/Y Felina is designed to accommodate up to 9 passengers in 4 cabins, including 1 Master, 1 VIP and 2 Twin (1 with Pullman).

Felina has a spacious living room and dining room, leading to a large cockpit, kitchen and wheelhouse. A convenient day toilet also located on the main deck. Large main cabin with oversized windows, spacious bathroom with large shower. VIP cabin in front with double bed, attached bathroom and dressing room. Two other guests cabin, each with a bathroom, 2 single beds and an extra Pullman bunk in each. Crew accommodations for 3 members.