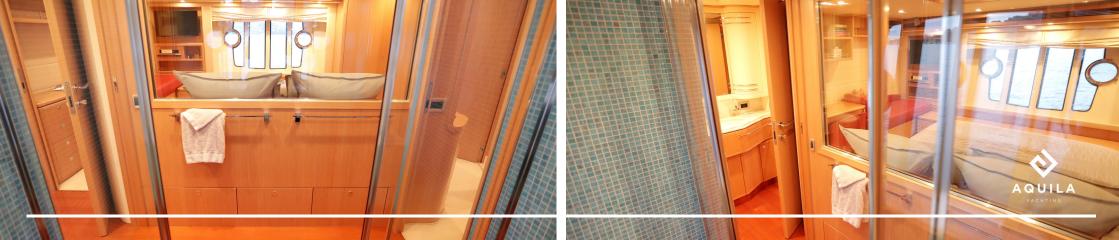

The M/Y Felina is designed to accommodate up to 9 passengers in 4 cabins, including 1 Master, 1 VIP and 2 Twin (1 with Pullman).

Felina has a spacious living room and dining room, leading to a large cockpit, kitchen and wheelhouse. A convenient day toilet also located on the main deck. Large main cabin with oversized windows, spacious bathroom with large shower. VIP cabin in front with double bed, attached bathroom and dressing room. Two other guests cabin, each with a bathroom, 2 single beds and an extra Pullman bunk in each. Crew accommodations for 3 members.