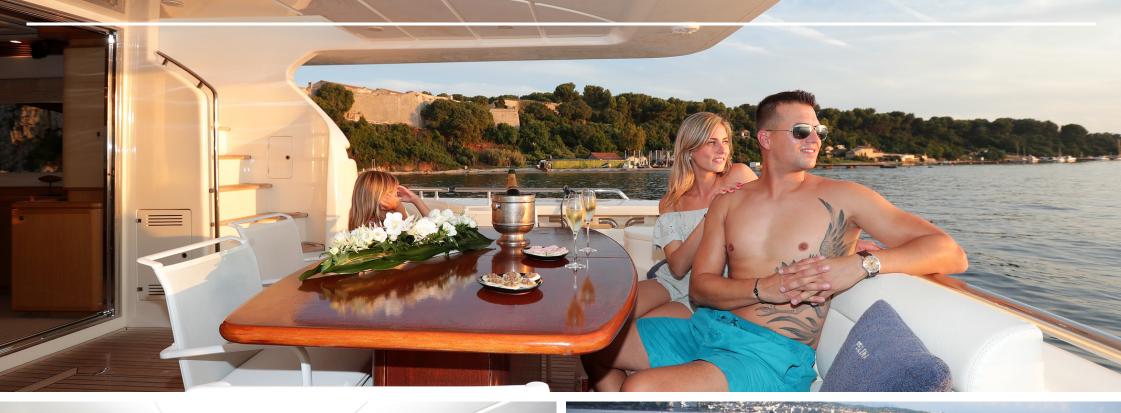

The M/Y Felina is designed to accommodate up to 9 passengers in 4 cabins, including 1 Master, 1 VIP and 2 Twin (1 with Pullman).

Felina has a spacious living room and dining room, leading to a large cockpit, kitchen and wheelhouse. A convenient day toilet also located on the main deck. Large main cabin with oversized windows, spacious bathroom with large shower. VIP cabin in front with double bed, attached bathroom and dressing room. Two other guests cabin, each with a bathroom, 2 single beds and an extra Pullman bunk in each. Crew accommodations for 3 members.