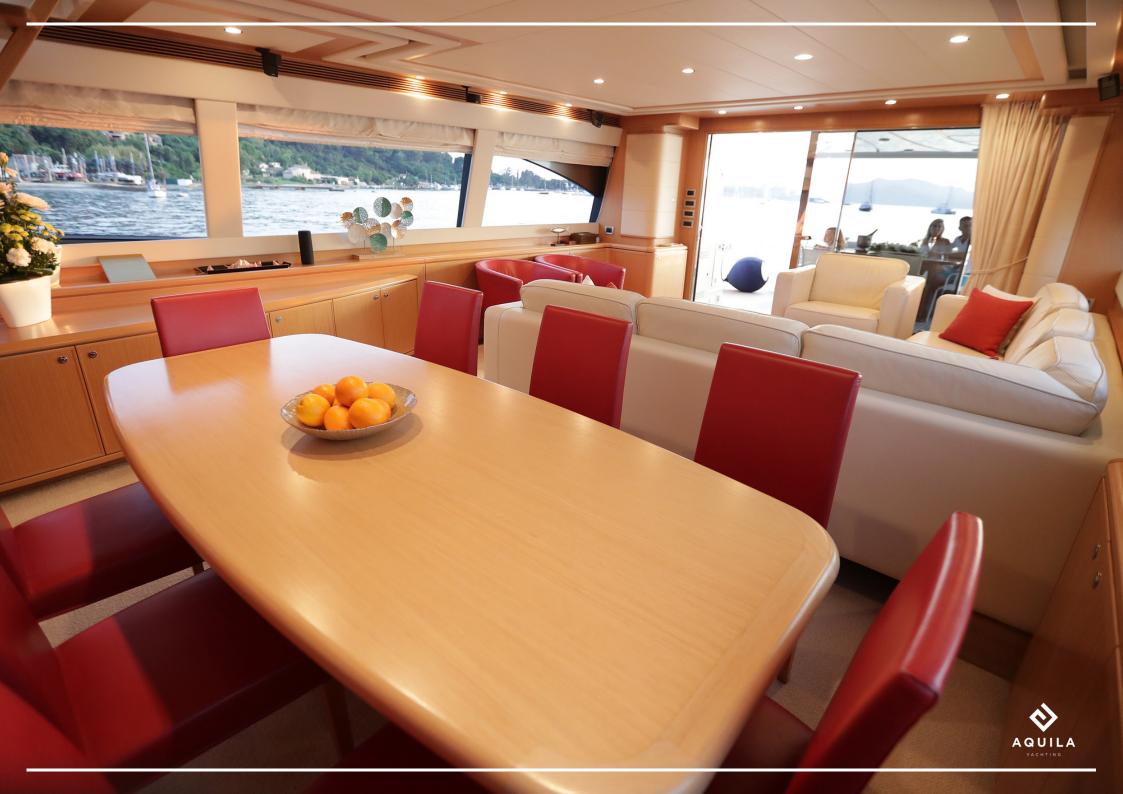

The M/Y Felina is designed to accommodate up to 9 passengers in 4 cabins, including 1 Master, 1 VIP and 2 Twin (1 with Pullman).

Felina has a spacious living room and dining room, leading to a large cockpit, kitchen and wheelhouse. A convenient day toilet also located on the main deck. Large main cabin with oversized windows, spacious bathroom with large shower. VIP cabin in front with double bed, attached bathroom and dressing room. Two other guests cabin, each with a bathroom, 2 single beds and an extra Pullman bunk in each. Crew accommodations for 3 members.