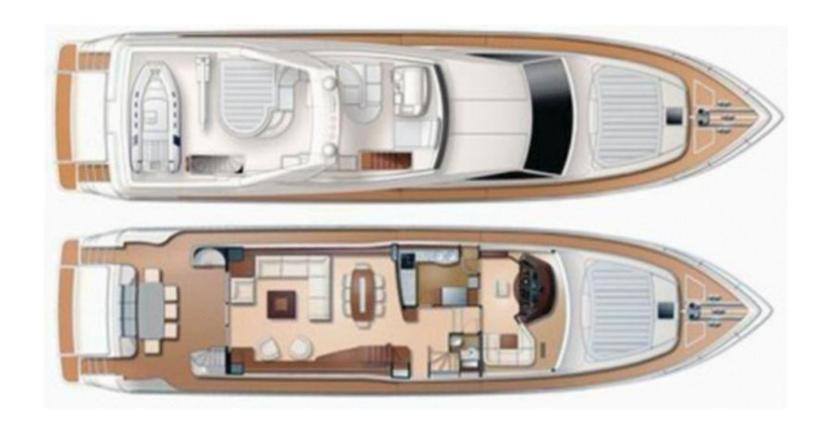

## LAYOUT

The M/Y Felina is designed to accommodate up to 9 passengers in 4 cabins, including 1 Master, 1 VIP and 2 Twin (1 with Pullman).

Felina has a spacious living room and dining room, leading to a large cockpit, kitchen and wheelhouse. A convenient day toilet also located on the main deck. Large main cabin with oversized windows, spacious bathroom with large shower. VIP cabin in front with double bed, attached bathroom and dressing room. Two other guests cabin, each with a bathroom, 2 single beds and an extra Pullman bunk in each. Crew accommodations for 3 members.