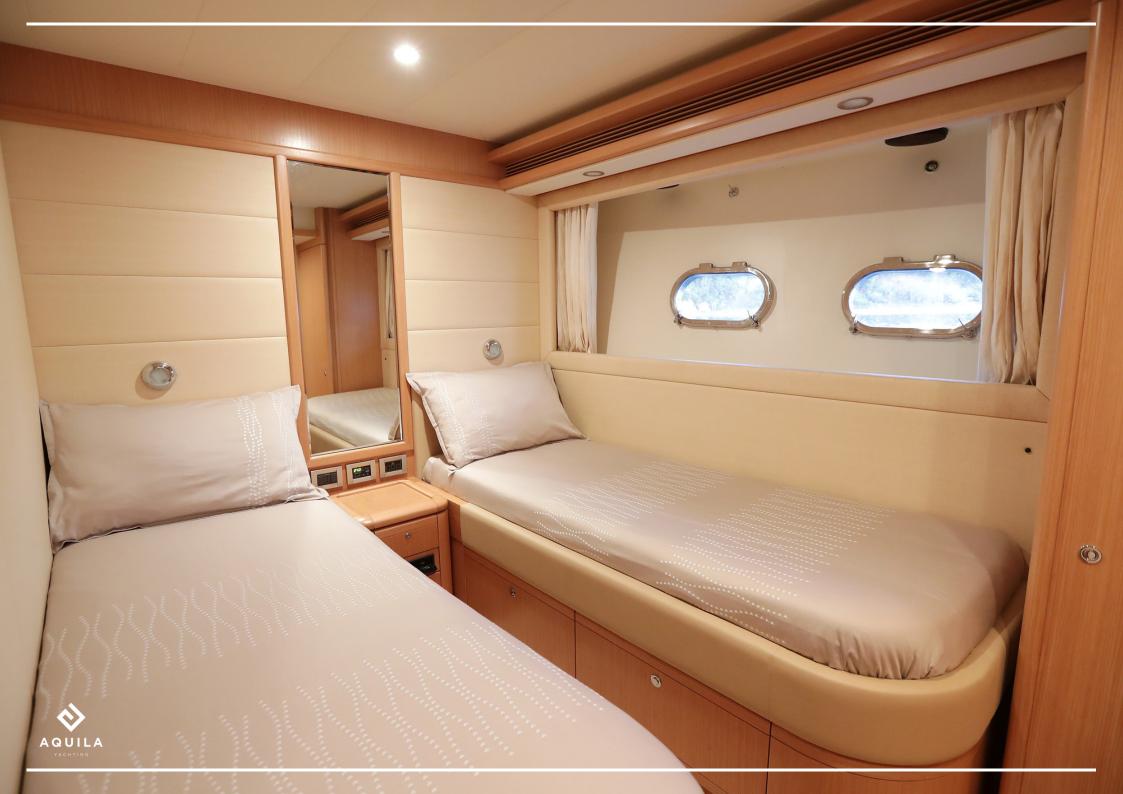

The M/Y Felina is designed to accommodate up to 9 passengers in 4 cabins, including 1 Master, 1 VIP and 2 Twin (1 with Pullman).

Felina has a spacious living room and dining room, leading to a large cockpit, kitchen and wheelhouse. A convenient day toilet also located on the main deck. Large main cabin with oversized windows, spacious bathroom with large shower. VIP cabin in front with double bed, attached bathroom and dressing room. Two other guests cabin, each with a bathroom, 2 single beds and an extra Pullman bunk in each. Crew accommodations for 3 members.